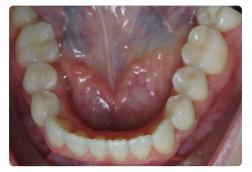

## **Overbite, Upper and Lower Crowding**

**Case Description:** Overbite, Upper & Lower Crowding

CASE SUMMARY Patient Age: 23 y/o Female

**TREATMENT PLAN Number of Aligners:** U23 – L23

**TOTAL TREATMENT TIME** 11 Months