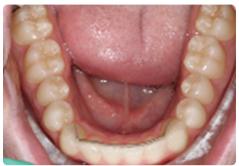

## **Class I Lower Anterior Crowding**

Case Description: Lower Anterior Crowding

CASE SUMMARY Patient Age: 34 y/o Female

TREATMENT PLAN Number of Aligners: U25 - L25

**TOTAL TREATMENT TIME** 9 Months

PRE-TREATMENT