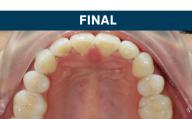

#### **Unilateral Class II Overbite**

FINAL

CASE SUMMARY
Case Description: Patient Ag
Unilateral Class II Overbite

Patient Age: 12 y/o Female

**TREATMENT PLAN Number of Aligners:** U23 - L18

#### **TOTAL TREATMENT TIME** 13 months aligners + pre-treated with Carriere<sup>®</sup> Motion 3D<sup>™</sup> Appliance

**PRE-TREATMENT** 