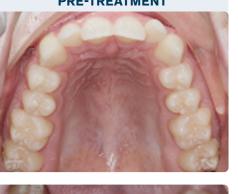

## **Class I Lower Anterior Crowding**

Case Description: Lower Anterior Crowding

CASE SUMMARY Patient Age: 34 y/o Female

TREATMENT PLAN Number of Aligners: U25 - L25

**TOTAL TREATMENT TIME** 9 Months

PRE-TREATMENT