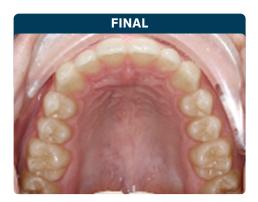

## **Class I Lower Anterior Crowding**

Case Description: Lower Anterior Crowding

CASE SUMMARY Patient Age: 34 y/o Female

TREATMENT PLAN Number of Aligners: U25 - L25

**TOTAL TREATMENT TIME** 9 Months

PRE-TREATMENT