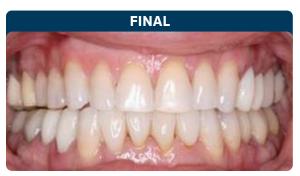

### **Spacing and Open Bite**

**CASE SUMMARY** Patient Age: 35 y/o Female

**TREATMENT PLAN** Number of Aligners: U22 – L22

TOTAL TREATMENT TIME 12 Months

**PRE-TREATMENT** 

. .

**Case Description:** 

Spacing & Open Bite