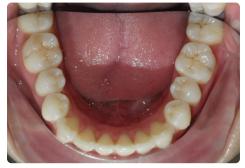

## **Class I Lower Anterior Crowding**

Case Description: Lower Anterior Crowding

CASE SUMMARY Patient Age: 34 y/o Female

TREATMENT PLAN Number of Aligners: U25 - L25

**TOTAL TREATMENT TIME** 9 Months

PRE-TREATMENT