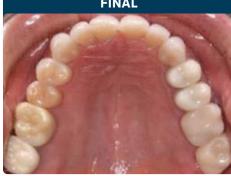

#### **Unilateral Class II Overbite**

FINAL

CASE SUMMARY
Case Description: Patient Ag
Unilateral Class II Overbite

Patient Age: 12 y/o Female

**TREATMENT PLAN Number of Aligners:** U23 - L18