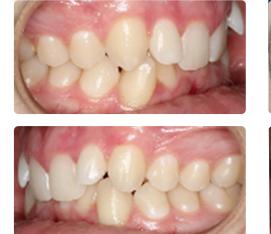

### **Spacing and Open Bite**

**CASE SUMMARY** Patient Age: 35 y/o Female

**TREATMENT PLAN** Number of Aligners: U22 – L22

TOTAL TREATMENT TIME 12 Months

**PRE-TREATMENT** 

. .

**Case Description:** 

Spacing & Open Bite

## **Overbite, Upper and Lower Crowding**

**Case Description:** Overbite, Upper & Lower Crowding

CASE SUMMARY Patient Age: 23 y/o Female

**TREATMENT PLAN Number of Aligners:** U23 – L23

**TOTAL TREATMENT TIME** 11 Months