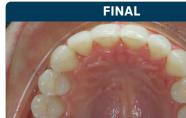

### **Spacing and Open Bite**

**CASE SUMMARY** Patient Age: 35 y/o Female

**TREATMENT PLAN** Number of Aligners: U22 – L22

TOTAL TREATMENT TIME 12 Months

**PRE-TREATMENT** 

. .

**Case Description:** 

Spacing & Open Bite