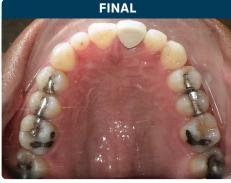

### **Spacing and Open Bite**

**CASE SUMMARY** Patient Age: 35 y/o Female

**TREATMENT PLAN** Number of Aligners: U22 – L22

TOTAL TREATMENT TIME 12 Months

**PRE-TREATMENT** 

. .

**Case Description:** 

Spacing & Open Bite