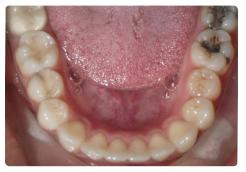

### **Spacing and Open Bite**

**CASE SUMMARY** Patient Age: 35 y/o Female

**TREATMENT PLAN** Number of Aligners: U22 – L22

TOTAL TREATMENT TIME 12 Months

**PRE-TREATMENT** 

. .

**Case Description:** 

Spacing & Open Bite