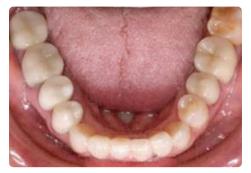

#### **Unilateral Class II Overbite**

FINAL

CASE SUMMARY
Case Description: Patient Ag
Unilateral Class II Overbite

Patient Age: 12 y/o Female

**TREATMENT PLAN Number of Aligners:** U23 - L18

#### **TOTAL TREATMENT TIME** 13 months aligners + pre-treated with Carriere<sup>®</sup> Motion 3D<sup>™</sup> Appliance

**PRE-TREATMENT** 