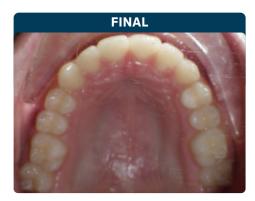

## **Overbite, Upper and Lower Crowding**

**Case Description:** Overbite, Upper & Lower Crowding

CASE SUMMARY Patient Age: 23 y/o Female

**TREATMENT PLAN Number of Aligners:** U23 – L23

**TOTAL TREATMENT TIME** 11 Months