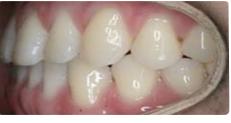

#### **Unilateral Class II Overbite**

FINAL

CASE SUMMARY
Case Description: Patient Ag
Unilateral Class II Overbite

Patient Age: 12 y/o Female

**TREATMENT PLAN Number of Aligners:** U23 - L18

#### **TOTAL TREATMENT TIME** 13 months aligners + pre-treated with Carriere<sup>®</sup> Motion 3D<sup>™</sup> Appliance

**PRE-TREATMENT** 