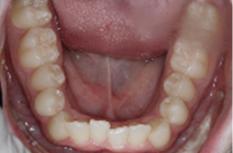

## **Class I Lower Anterior Crowding**

Case Description: Lower Anterior Crowding

CASE SUMMARY Patient Age: 34 y/o Female

TREATMENT PLAN Number of Aligners: U25 - L25

**TOTAL TREATMENT TIME** 9 Months

PRE-TREATMENT