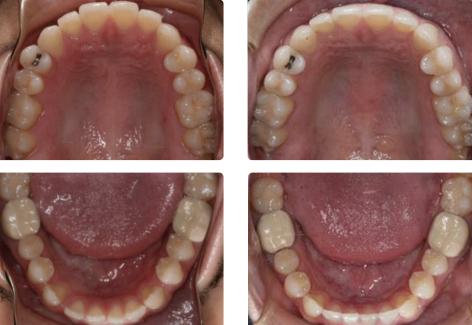

## **Class I Lower Anterior Crowding**

Case Description: Lower Anterior Crowding

CASE SUMMARY Patient Age: 34 y/o Female

TREATMENT PLAN Number of Aligners: U25 - L25

**TOTAL TREATMENT TIME** 9 Months

PRE-TREATMENT

Reveal Sales & Support: 800-344-3397 RevealProviders.com