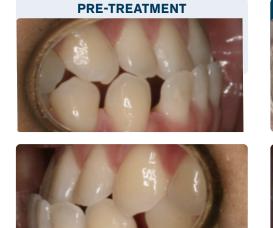

### **Spacing and Open Bite**

**CASE SUMMARY** Patient Age: 35 y/o Female

**TREATMENT PLAN** Number of Aligners: U22 – L22

TOTAL TREATMENT TIME 12 Months

**PRE-TREATMENT** 

. .

**Case Description:** 

Spacing & Open Bite