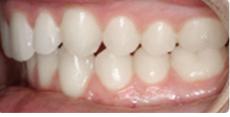

#### **Unilateral Class II Overbite**

FINAL

CASE SUMMARY
Case Description: Patient Ag
Unilateral Class II Overbite

Patient Age: 12 y/o Female

**TREATMENT PLAN Number of Aligners:** U23 - L18

#### **TOTAL TREATMENT TIME** 13 months aligners + pre-treated with Carriere<sup>®</sup> Motion 3D<sup>™</sup> Appliance

**PRE-TREATMENT** 