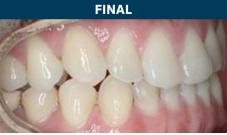

#### **Unilateral Class II Overbite**

FINAL

CASE SUMMARY
Case Description: Patient Ag
Unilateral Class II Overbite

Patient Age: 12 y/o Female

**TREATMENT PLAN Number of Aligners:** U23 - L18

#### **TOTAL TREATMENT TIME** 13 months aligners + pre-treated with Carriere<sup>®</sup> Motion 3D<sup>™</sup> Appliance

**PRE-TREATMENT** 