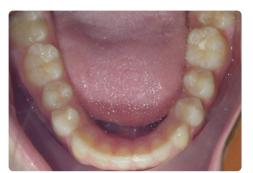

## **Class I Lower Anterior Crowding**

Case Description: Lower Anterior Crowding

CASE SUMMARY Patient Age: 34 y/o Female

TREATMENT PLAN Number of Aligners: U25 - L25

**TOTAL TREATMENT TIME** 9 Months

PRE-TREATMENT