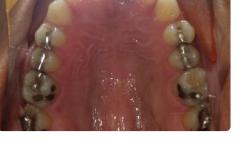

## **Class I Lower Anterior Crowding**

Case Description: Lower Anterior Crowding

CASE SUMMARY Patient Age: 34 y/o Female

TREATMENT PLAN Number of Aligners: U25 - L25

**TOTAL TREATMENT TIME** 9 Months

PRE-TREATMENT