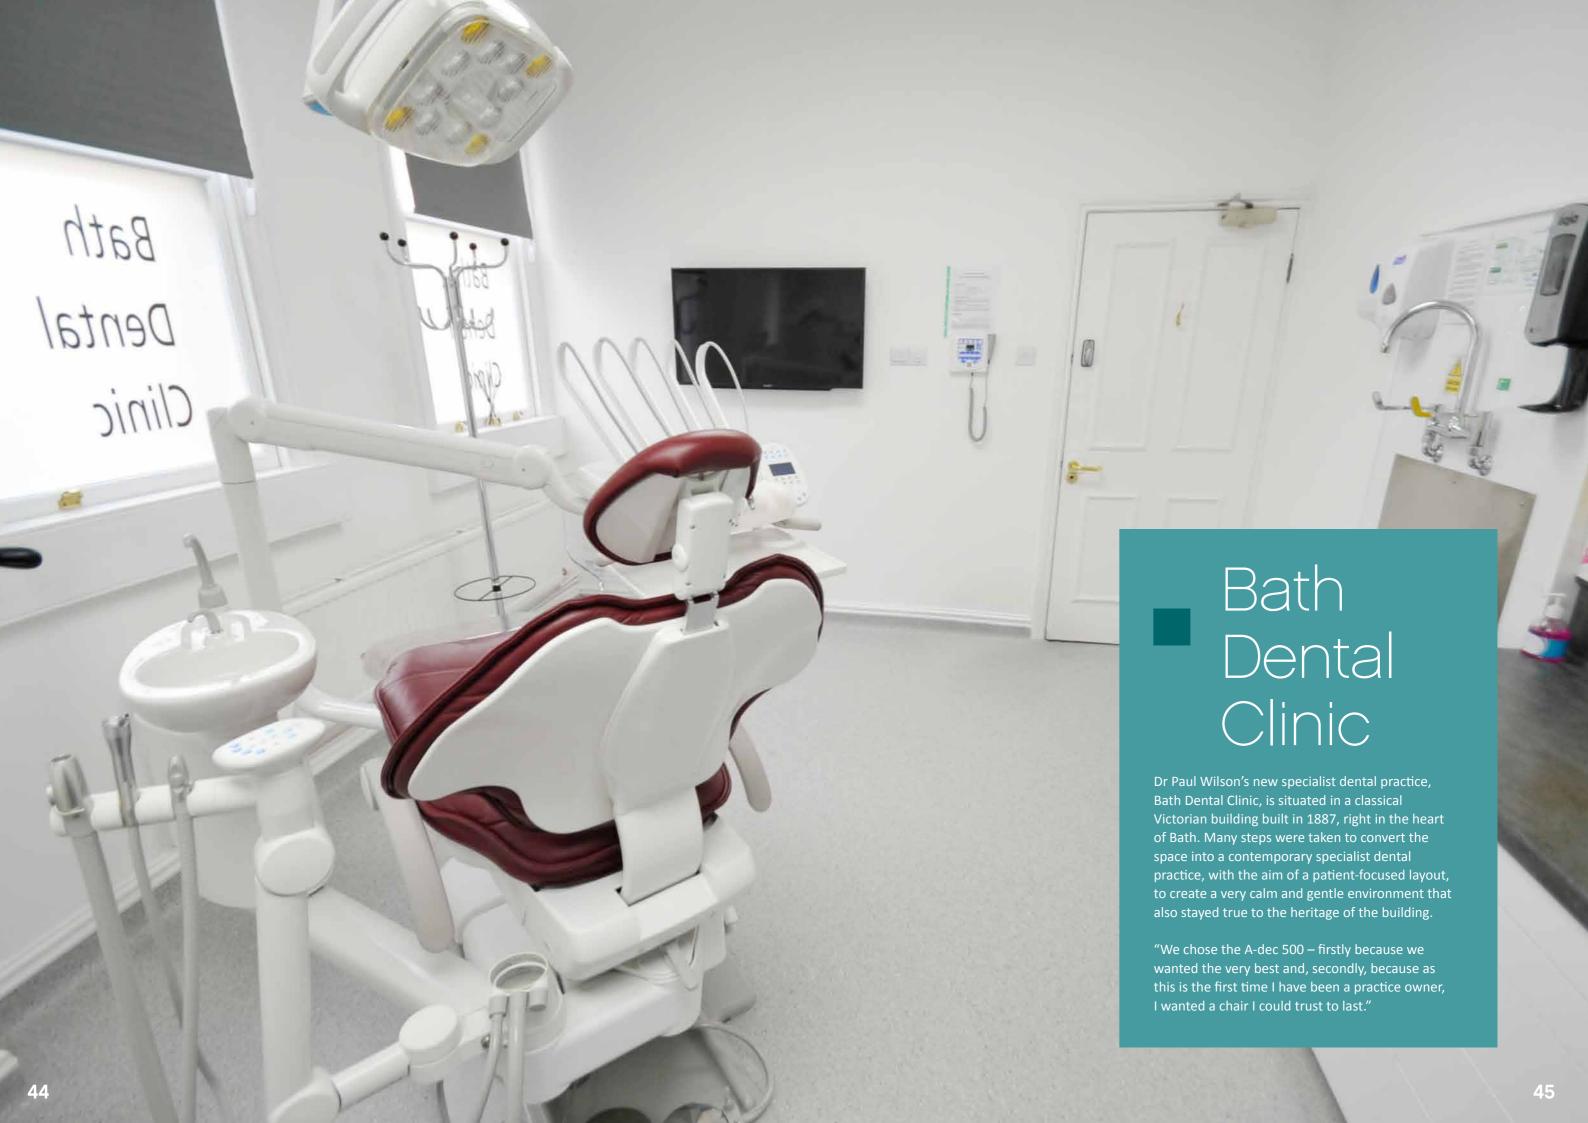

l Suite - Abdul Dalghous

















St Michael's Dental Surgery -Dr Calum Macpherson



### Kennedy Orthodontics

Kennedy Orthodontics is one of the largest specialist practices in Northern Ireland. The team is led by Dr David Kennedy.

"Kennedy Orthodontics have chosen A-dec for all three of our clinics in N. Ireland. We chose the A-dec 300 dental chair with the A-dec 500 LED operating light and associated cart system. The multiple colour options have allowed us to co-ordinate with our brand colours. We were recommended A-dec when we were looking to purpose build our original clinic. 10 years later and A-dec are still our first choice for equipment."





Kennedy Orthodontics - Dr David Kennedy









Colomberie Clinic & Dental Practice - Dr Daniela Machado i





























Dr Jatinder Dhadli worked with the experts to set up a new, custom-built private dental practice in Hilton, Derby.

"When it came to the chair, I knew I wanted to work with A-dec. For the past four years I have been using an A-dec chair and was keen to continue doing so as I had become accustomed to their reliability and ease of use.

In the end, we chose the A-dec Performer — because it's reliable, aesthetically pleasing and ergonomically designed. We also wanted to have an ambidextrous system that allowed us to quickly and easily reconfigure the chair for different users and the A-dec Performer allower us to do so. What's more, our new patients love the chair — they always comment on the colour, which we chose to be quite striking, and how comfortable they find it to lie down on.