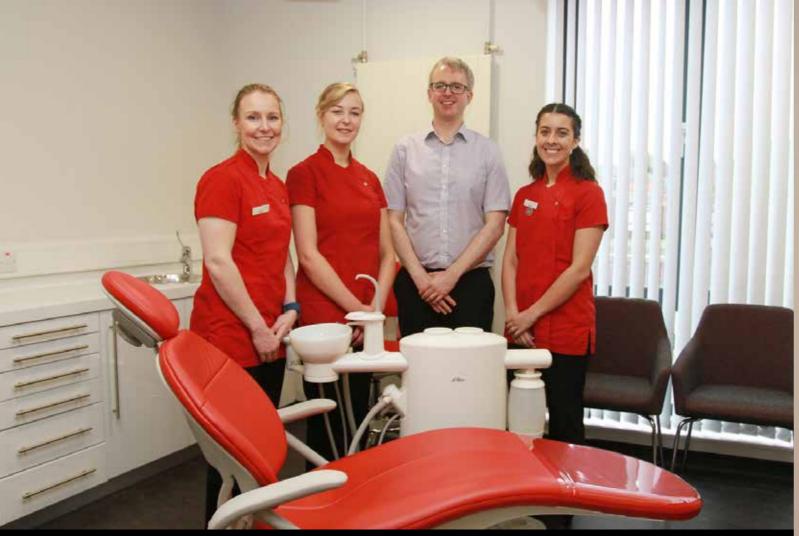

### Kennedy Orthodontics

Kennedy Orthodontics is one of the largest specialist practices in Northern Ireland. The team is led by Dr David Kennedy.

"Kennedy Orthodontics have chosen A-dec for all three of our clinics in N. Ireland. We chose the A-dec 300 dental chair with the A-dec 500 LED operating light and associated cart system. The multiple colour options have allowed us to co-ordinate with our brand colours. We were recommended A-dec when we were looking to purpose build our original clinic. 10 years later and A-dec are still our first choice for equipment."

Kennedy Orthodontics - Dr David Kennedy

Colomberie Clinic & Dental Practice - Dr Daniela Machado i

Dr Jatinder Dhadli worked with the experts to set up a new, custom-built private dental practice in Hilton, Derby.