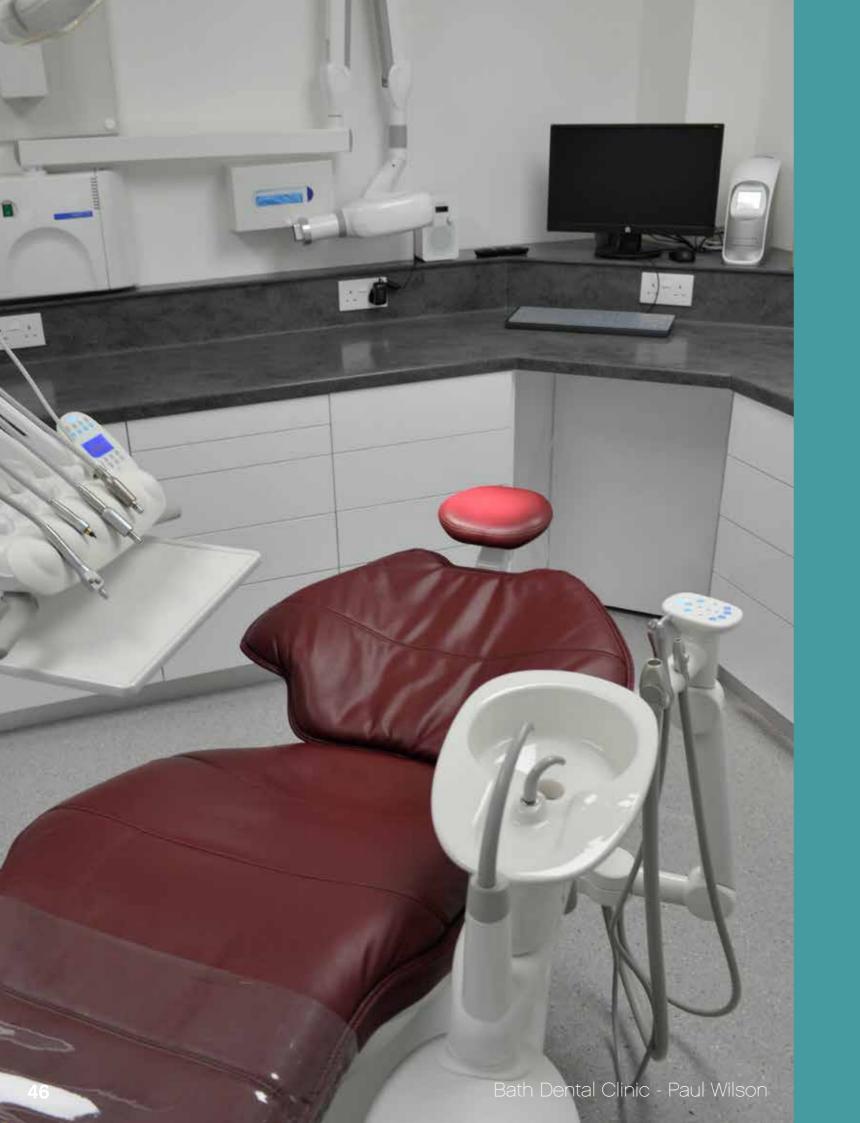

Suite - Abdul Dalghous

















St Michael's Dental Surgery -Dr Calum Macpherson



### Kennedy Orthodontics

Kennedy Orthodontics is one of the largest specialist practices in Northern Ireland. The team is led by Dr David Kennedy.

"Kennedy Orthodontics have chosen A-dec for all three of our clinics in N. Ireland. We chose the A-dec 300 dental chair with the A-dec 500 LED operating light and associated cart system. The multiple colour options have allowed us to co-ordinate with our brand colours. We were recommended A-dec when we were looking to purpose build our original clinic. 10 years later and A-dec are still our first choice for equipment."





Kennedy Orthodontics - Dr David Kennedy









Colomberie Clinic & Dental Practice - Dr Daniela Machado i





























Dr Jatinder Dhadli worked with the experts to set up a new, custom-built private dental practice in Hilton, Derby.

"When it came to the chair, I knew I wanted to work with A-dec. For the past four years I have been using an A-dec chair and was keen to continue doing so as I had become accustomed to their reliability and ease of use.

In the end, we chose the A-dec Performer — because it's reliable, aesthetically pleasing and ergonomically designed. We also wanted to have an ambidextrous system that allowed us to quickly and easily reconfigure the chair for different users and the A-dec Performer allower us to do so. What's more, our new patients love the chair — they always comment on the colour, which we chose to be quite striking, and how comfortable they find it to lie down on. I