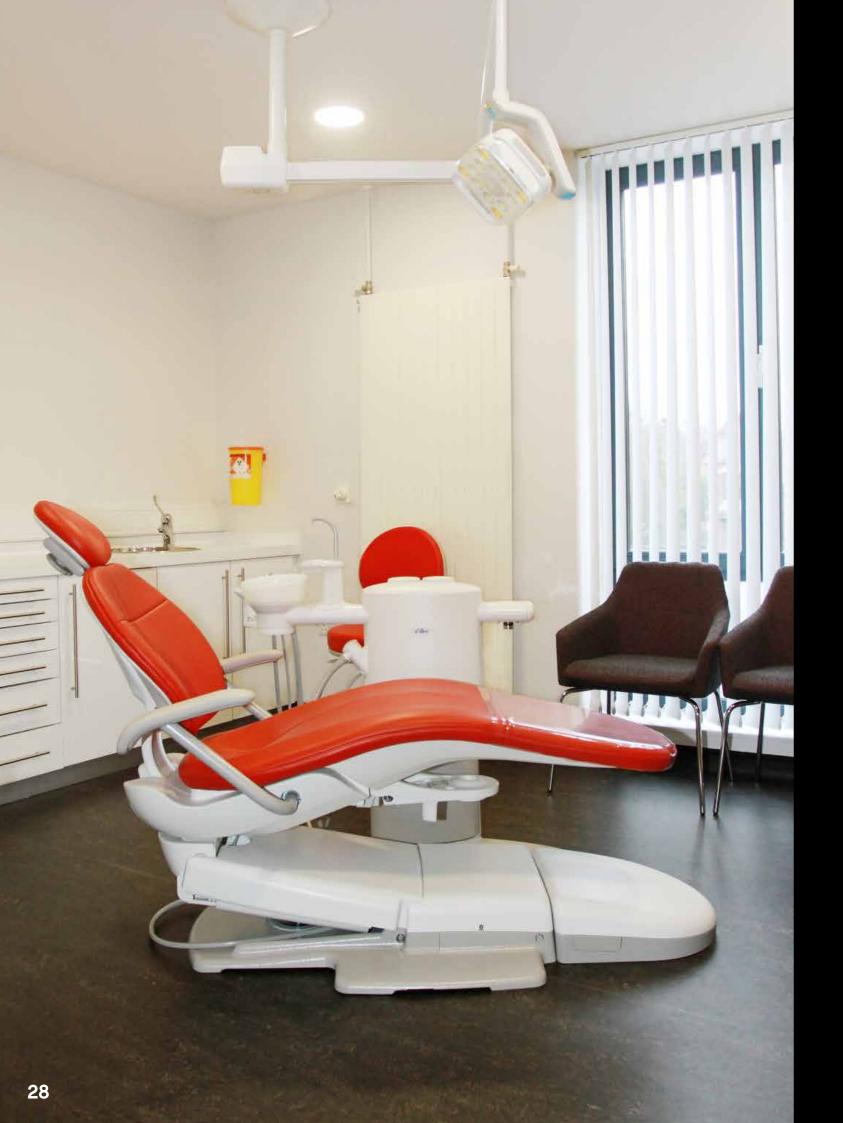

### Kennedy Orthodontics

Kennedy Orthodontics is one of the largest specialist practices in Northern Ireland. The team is led by Dr David Kennedy.

"Kennedy Orthodontics have chosen A-dec for all three of our clinics in N. Ireland. We chose the A-dec 300 dental chair with the A-dec 500 LED operating light and associated cart system. The multiple colour options have allowed us to co-ordinate with our brand colours. We were recommended A-dec when we were looking to purpose build our original clinic. 10 years later and A-dec are still our first choice for equipment."