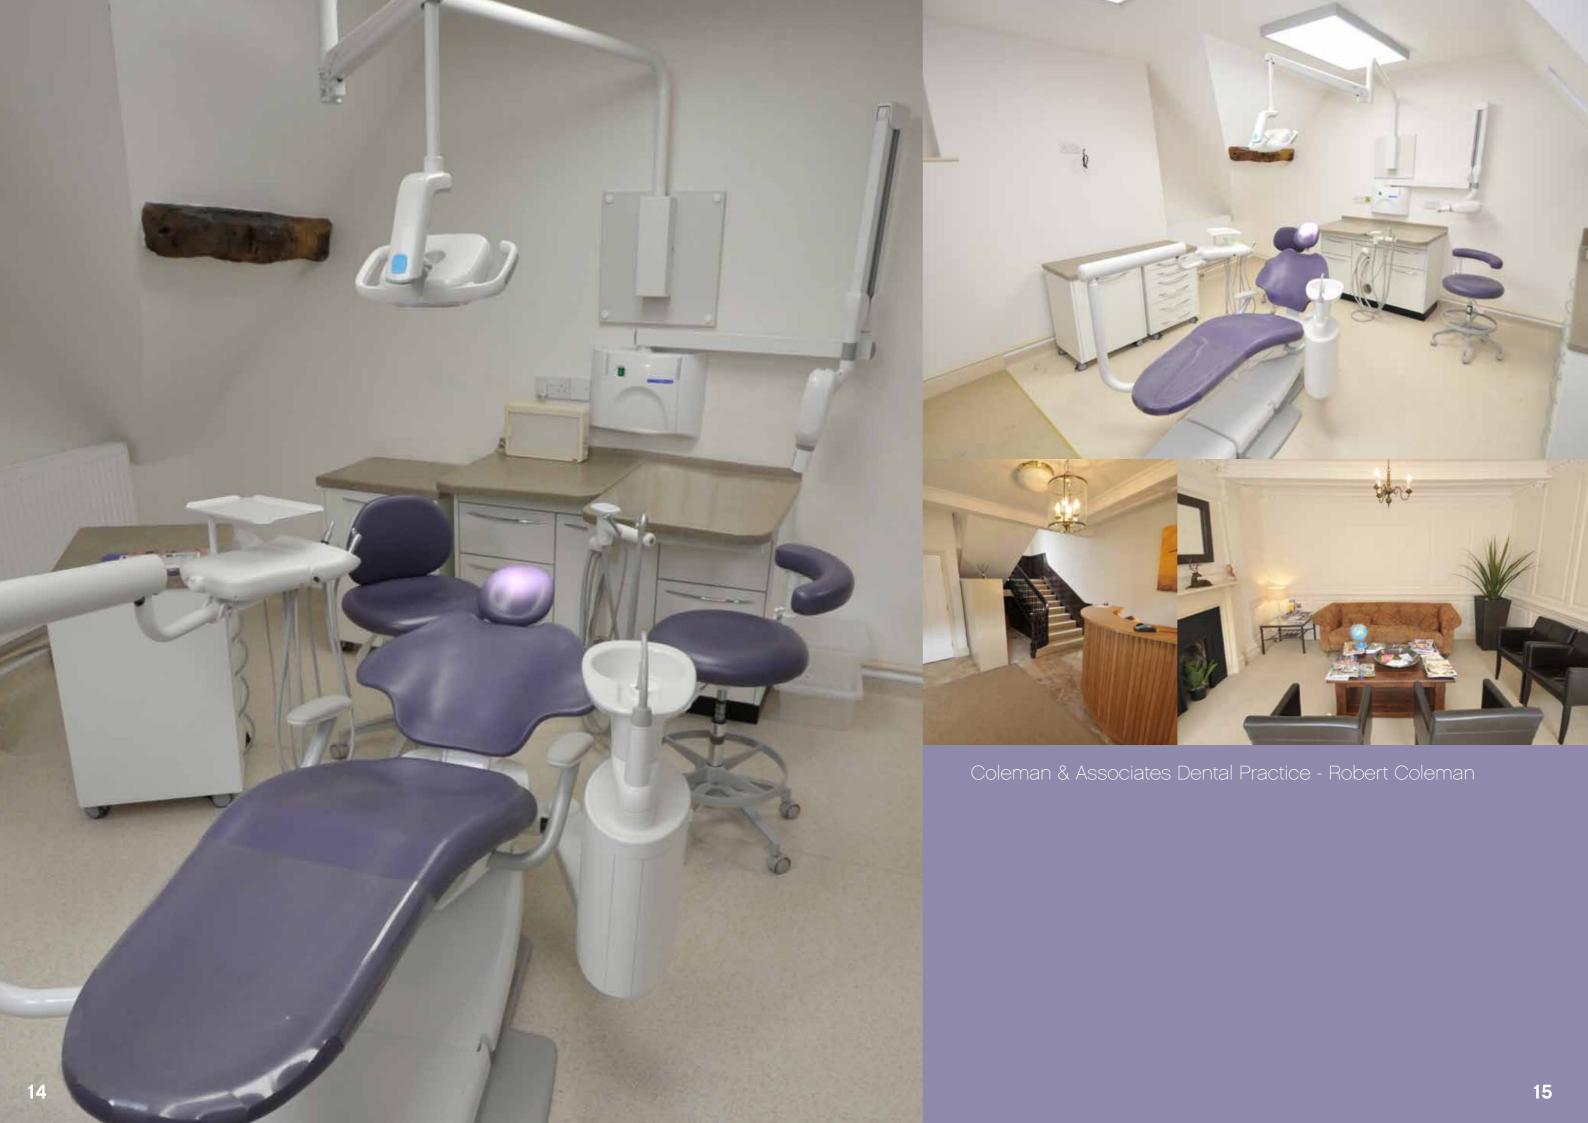

Kennedy Orthodontics - Dr David Kennedy

Colomberie Clinic & Dental Practice - Dr Daniela Machado i

Dr Jatinder Dhadli worked with the experts to set up a new, custom-built private dental practice in Hilton, Derby.